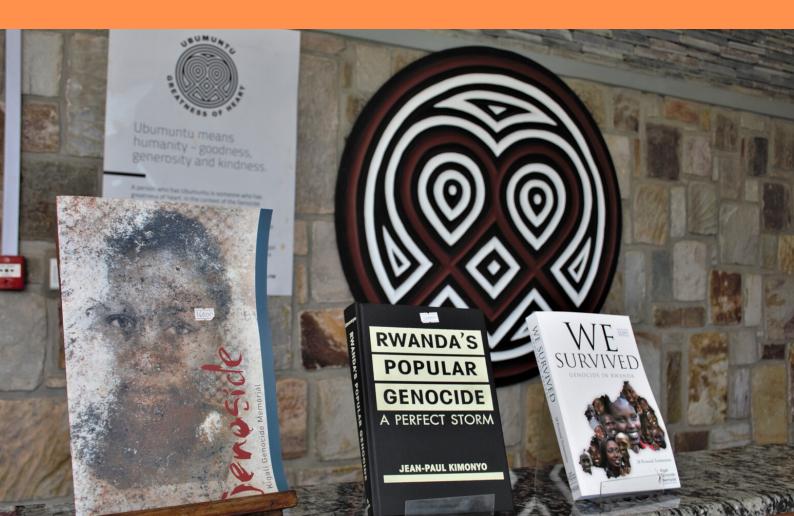

#### **NYUNGWE NP**

1 pax 2-3 pax

**4-6 pax** 

Kigali Genocide Memorial, **\$315 pp \$225 pp \$210 pp** Nyamirambo Women Center & Kigali by Night Experience

Covers Ground transport per private vehicle, English speaking driver/guide, Audio guide at the Kigali Genocide Memorial walking/cooking tour with NWC guide and Bottled mineral water in the vehicle. Pay Half price for half day tours within Kigali city